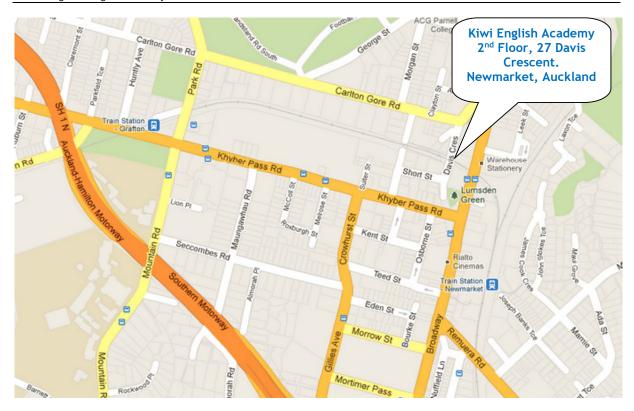

ural city and people from all over the world visit, live, work and study in Auckland. It has many things to offer its residents and visitors — theatres, museums, markets and festivals, as well as a wide variety of cafes, restaurants and shops. Some of New Zealand's best universities, polytechnics and high schools are located in Auckland.



Kiwi English Academy is located in Newmarket, just 5 minutes from Downtown and a short walk to Auckland Museum and Parnell, one of Auckland's historic suburbs. Newmarket is fashionable, convenient and popular with residents and visitors alike. Newmarket, named after Newmarket in England, is close to some of New Zealand's most prestigious high schools and many high quality homestays, hostels and flatting accommodation are nearby.

May 2023 Page 5 of 18



### **CLIMATE**

Outdoor living is a way of life in Auckland's mild temperate climate (summer 25°, winter 12°). The coldest, wettest months are June and July, while the warmest are February and March. In winter it doesn't snow in the North Island (except in the mountains). It is unnecessary to wear gloves and hats in Auckland, though you may need to do so if you travel further south.

### WHAT TO TAKE

### Clothing

| Summer     | Winter             | Formal Wear – Boys  | Formal Wear – Girls |
|------------|--------------------|---------------------|---------------------|
| swimwear   | warm jacket        | long trousers/pants | dress               |
| sunhat     | sweater/jumper     | shirt               | pants or skirt      |
| sunglasses | long pants/jeans   | tie                 |